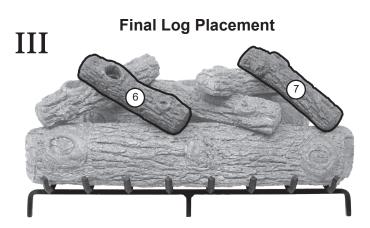

# GOLDEN OAK LOG PLACEMENT INSTRUCTIONS (48", 54", & 60" MODELS)

CAUTION: Burn hazard! Logs will remain hot for some time after use.

| R-48 box details |                                          |  |
|------------------|------------------------------------------|--|
| 3 Boxes          | Items                                    |  |
| R-42B            | R-42B                                    |  |
| R-48B            | R-48B                                    |  |
| R-48T            | RL-18TL, RL-18TR, RL-24T, RL-24T, RL-30T |  |

| R-54 box details |                                          |  |
|------------------|------------------------------------------|--|
| 3 Boxes          | Items                                    |  |
| R-48B            | R-48B                                    |  |
| R-54B            | R-54B                                    |  |
| R-48T            | RL-18TL, RL-18TR, RL-24T, RL-24T, RL-30T |  |

| R-60 box details |                                          |  |
|------------------|------------------------------------------|--|
| 3 Boxes          | Items                                    |  |
| R-54B            | R-54B                                    |  |
| R-60B            | R-60B                                    |  |
| R-48T            | RL-18TL, RL-18TR, RL-24T, RL-24T, RL-30T |  |