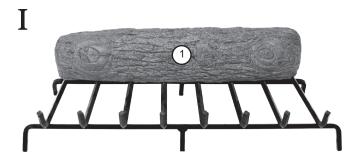

# GOLDEN OAK LOG PLACEMENT INSTRUCTIONS (12" MODEL)

I

CAUTION: Burn hazard! Logs will remain hot for some time after use.