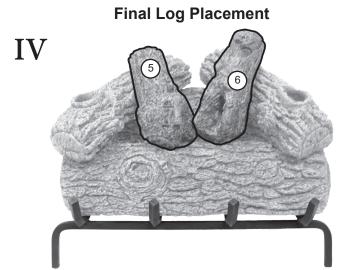

### GOLDEN OAK LOG PLACEMENT INSTRUCTIONS (18" & 20" MODELS)

CAUTION: Burn hazard! Logs will remain hot for some time after use.