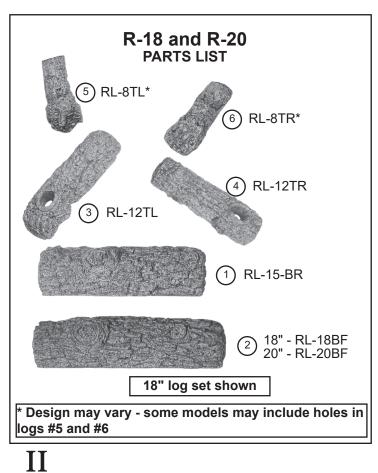

### GOLDEN OAK LOG PLACEMENT INSTRUCTIONS (18" & 20" MODELS)

CAUTION: Burn hazard! Logs will remain hot for some time after use.