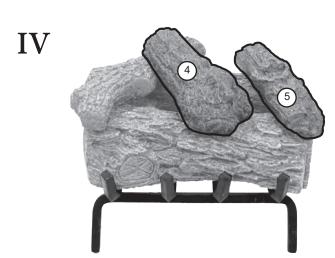

## GOLDEN OAK LOG PLACEMENT INSTRUCTIONS (16" & 19" MODELS)

CAUTION: Burn hazard! Logs will remain hot for some time after use.