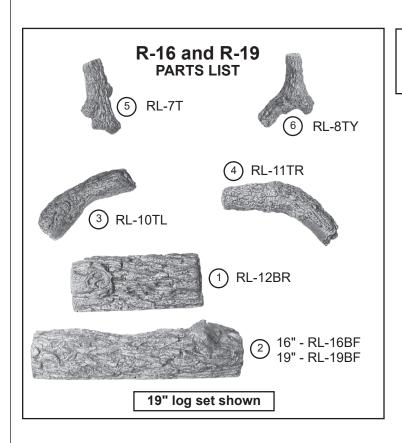

## GOLDEN OAK LOG PLACEMENT INSTRUCTIONS (16" & 19" MODELS)

CAUTION: Burn hazard! Logs will remain hot for some time after use.