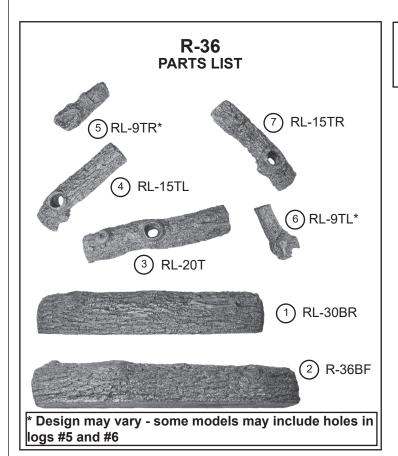

## GOLDEN OAK LOG PLACEMENT INSTRUCTIONS (36" MODEL)

CAUTION: Burn hazard! Logs will remain hot for some time after use.

| 2 Boxes | Items                                                |
|---------|------------------------------------------------------|
| R-36BF  | R-36BF                                               |
| R-36T/R | RL-15TL, RL-15TR, RL-20T, RL-30BR,<br>RL-9TL, RL-9TR |