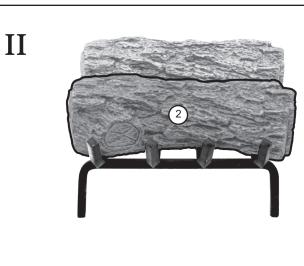

# GOLDEN OAK LOG PLACEMENT INSTRUCTIONS (12" MODEL)

I

CAUTION: Burn hazard! Logs will remain hot for some time after use.