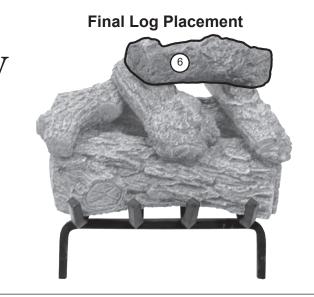

## GOLDEN OAK LOG PLACEMENT INSTRUCTIONS (16" & 19" MODELS)

CAUTION: Burn hazard! Logs will remain hot for some time after use.