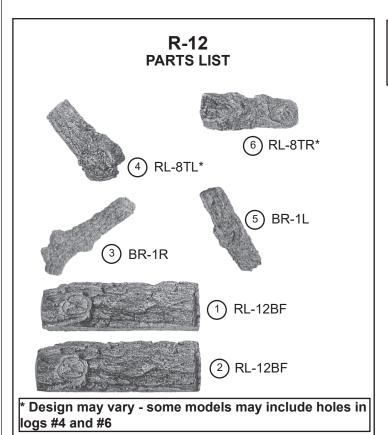

# GOLDEN OAK LOG PLACEMENT INSTRUCTIONS (12" MODEL)

I

CAUTION: Burn hazard! Logs will remain hot for some time after use.