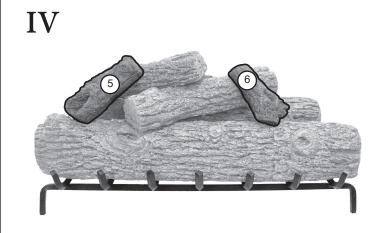

## GOLDEN OAK LOG PLACEMENT INSTRUCTIONS (42" MODEL)

CAUTION: Burn hazard! Logs will remain hot for some time after use.

| 3 Boxes | Items                                         |
|---------|-----------------------------------------------|
| R-36BR  | R-36BR                                        |
| R-42B   | R-42B                                         |
| R-42T   | RL-15TL, RL-15TR, RL-18TL, RL-18TR,<br>RL-24T |