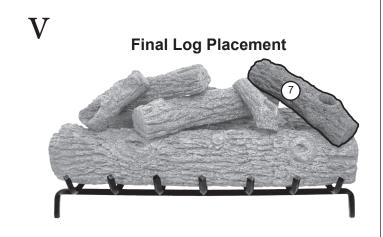

## GOLDEN OAK LOG PLACEMENT INSTRUCTIONS (42" MODEL)

CAUTION: Burn hazard! Logs will remain hot for some time after use.

| 3 Boxes | Items                                         |
|---------|-----------------------------------------------|
| R-36BR  | R-36BR                                        |
| R-42B   | R-42B                                         |
| R-42T   | RL-15TL, RL-15TR, RL-18TL, RL-18TR,<br>RL-24T |