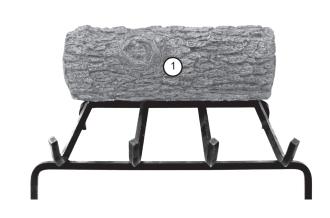

### GOLDEN OAK LOG PLACEMENT INSTRUCTIONS (18" & 20" MODELS)

CAUTION: Burn hazard! Logs will remain hot for some time after use.