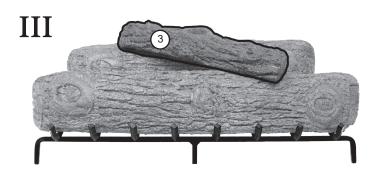

# GOLDEN OAK LOG PLACEMENT INSTRUCTIONS (12" MODEL)

I

CAUTION: Burn hazard! Logs will remain hot for some time after use.