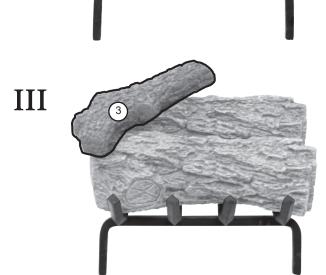

## GOLDEN OAK LOG PLACEMENT INSTRUCTIONS (16" & 19" MODELS)

CAUTION: Burn hazard! Logs will remain hot for some time after use.