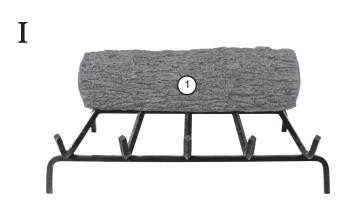

### GOLDEN OAK LOG PLACEMENT INSTRUCTIONS (24" & 30" MODELS)

CAUTION: Burn hazard! Logs will remain hot for some time after use.