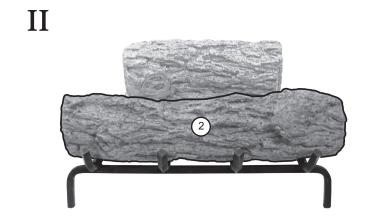

## GOLDEN OAK LOG PLACEMENT INSTRUCTIONS (16" & 19" MODELS)

CAUTION: Burn hazard! Logs will remain hot for some time after use.