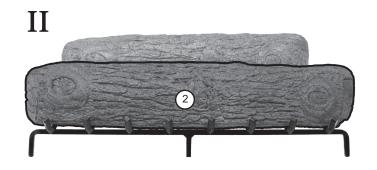

# GOLDEN OAK LOG PLACEMENT INSTRUCTIONS (12" MODEL)

I

CAUTION: Burn hazard! Logs will remain hot for some time after use.