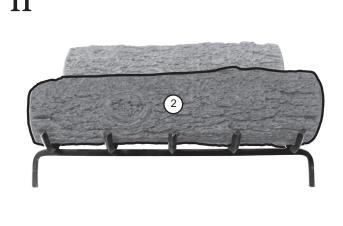

### GOLDEN OAK LOG PLACEMENT INSTRUCTIONS (24" & 30" MODELS)

CAUTION: Burn hazard! Logs will remain hot for some time after use.