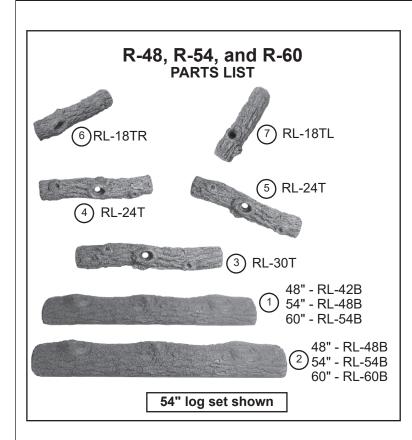

# GOLDEN OAK LOG PLACEMENT INSTRUCTIONS (48", 54", & 60" MODELS)

CAUTION: Burn hazard! Logs will remain hot for some time after use.

| R-48 box details |                                          |  |
|------------------|------------------------------------------|--|
| 3 Boxes          | Items                                    |  |
| R-42B            | R-42B                                    |  |
| R-48B            | R-48B                                    |  |
| R-48T            | RL-18TL, RL-18TR, RL-24T, RL-24T, RL-30T |  |

| R-54 box details |                                          |  |
|------------------|------------------------------------------|--|
| 3 Boxes          | Items                                    |  |
| R-48B            | R-48B                                    |  |
| R-54B            | R-54B                                    |  |
| R-48T            | RL-18TL, RL-18TR, RL-24T, RL-24T, RL-30T |  |

| R-60 box details |                                          |  |
|------------------|------------------------------------------|--|
| 3 Boxes          | Items                                    |  |
| R-54B            | R-54B                                    |  |
| R-60B            | R-60B                                    |  |
| R-48T            | RL-18TL, RL-18TR, RL-24T, RL-24T, RL-30T |  |