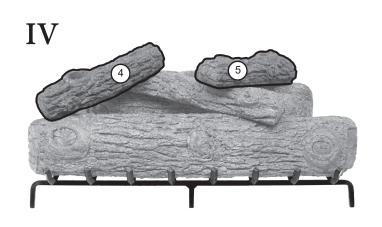

# GOLDEN OAK LOG PLACEMENT INSTRUCTIONS (12" MODEL)

I

CAUTION: Burn hazard! Logs will remain hot for some time after use.