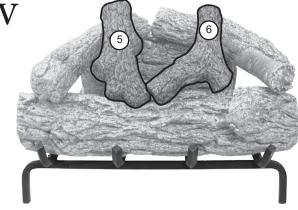

### GOLDEN OAK LOG PLACEMENT INSTRUCTIONS (24" & 30" MODELS)

CAUTION: Burn hazard! Logs will remain hot for some time after use.