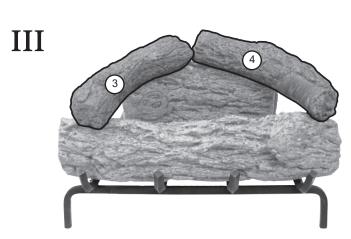

### GOLDEN OAK LOG PLACEMENT INSTRUCTIONS (18" & 20" MODELS)

CAUTION: Burn hazard! Logs will remain hot for some time after use.