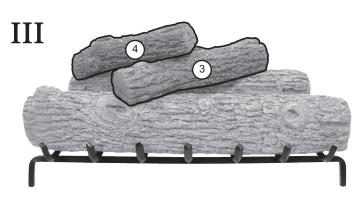

## GOLDEN OAK LOG PLACEMENT INSTRUCTIONS (42" MODEL)

CAUTION: Burn hazard! Logs will remain hot for some time after use.

| 3 Boxes | Items                                         |
|---------|-----------------------------------------------|
| R-36BR  | R-36BR                                        |
| R-42B   | R-42B                                         |
| R-42T   | RL-15TL, RL-15TR, RL-18TL, RL-18TR,<br>RL-24T |