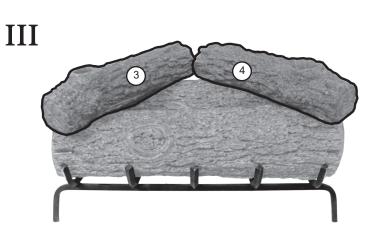

### GOLDEN OAK LOG PLACEMENT INSTRUCTIONS (24" & 30" MODELS)

CAUTION: Burn hazard! Logs will remain hot for some time after use.