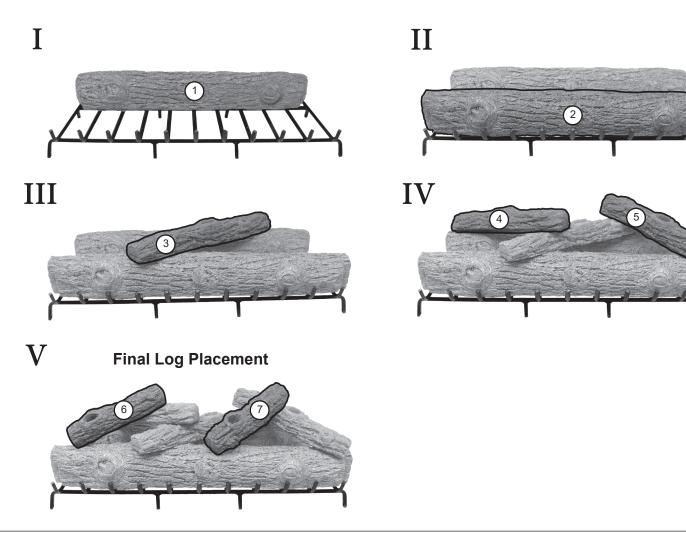

# GOLDEN OAK LOG PLACEMENT INSTRUCTIONS (48", 54", & 60" MODELS)

CAUTION: Burn hazard! Logs will remain hot for some time after use.

| R-48 box details |                                          |  |
|------------------|------------------------------------------|--|
| 3 Boxes          | Items                                    |  |
| R-42B            | R-42B                                    |  |
| R-48B            | R-48B                                    |  |
| R-48T            | RL-18TL, RL-18TR, RL-24T, RL-24T, RL-30T |  |

| R-54 box details |                                          |  |
|------------------|------------------------------------------|--|
| 3 Boxes          | Items                                    |  |
| R-48B            | R-48B                                    |  |
| R-54B            | R-54B                                    |  |
| R-48T            | RL-18TL, RL-18TR, RL-24T, RL-24T, RL-30T |  |

| R-60 box details |                                          |  |
|------------------|------------------------------------------|--|
| 3 Boxes          | Items                                    |  |
| R-54B            | R-54B                                    |  |
| R-60B            | R-60B                                    |  |
| R-48T            | RL-18TL, RL-18TR, RL-24T, RL-24T, RL-30T |  |