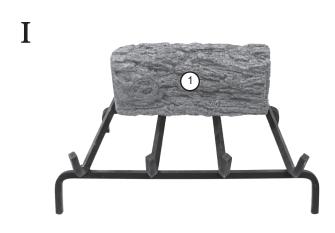

# GOLDEN OAK LOG PLACEMENT INSTRUCTIONS (12" MODEL)

I

CAUTION: Burn hazard! Logs will remain hot for some time after use.