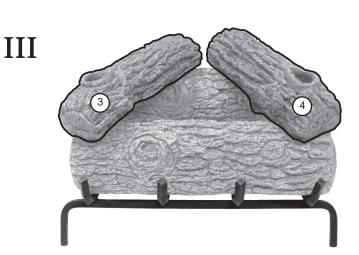

### GOLDEN OAK LOG PLACEMENT INSTRUCTIONS (18" & 20" MODELS)

CAUTION: Burn hazard! Logs will remain hot for some time after use.