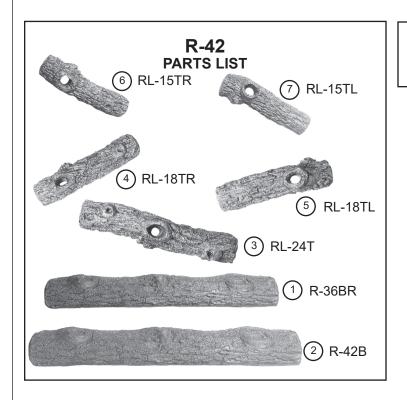

## GOLDEN OAK LOG PLACEMENT INSTRUCTIONS (42" MODEL)

CAUTION: Burn hazard! Logs will remain hot for some time after use.

| 3 Boxes | Items                                         |
|---------|-----------------------------------------------|
| R-36BR  | R-36BR                                        |
| R-42B   | R-42B                                         |
| R-42T   | RL-15TL, RL-15TR, RL-18TL, RL-18TR,<br>RL-24T |