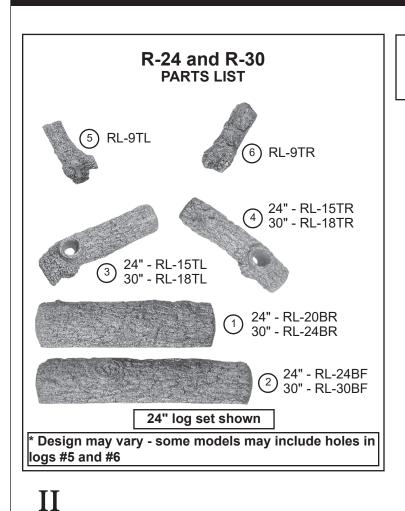

### GOLDEN OAK LOG PLACEMENT INSTRUCTIONS (24" & 30" MODELS)

CAUTION: Burn hazard! Logs will remain hot for some time after use.