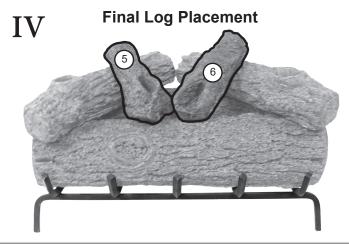

## GOLDEN OAK LOG PLACEMENT INSTRUCTIONS (36" MODEL)

CAUTION: Burn hazard! Logs will remain hot for some time after use.

| 2 Boxes | Items                                                |
|---------|------------------------------------------------------|
| R-36BF  | R-36BF                                               |
| R-36T/R | RL-15TL, RL-15TR, RL-20T, RL-30BR,<br>RL-9TL, RL-9TR |