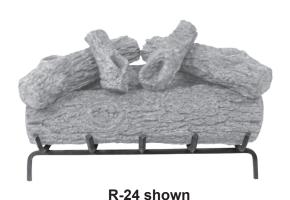

### GOLDEN OAK LOG PLACEMENT INSTRUCTIONS (24" & 30" MODELS)

CAUTION: Burn hazard! Logs will remain hot for some time after use.